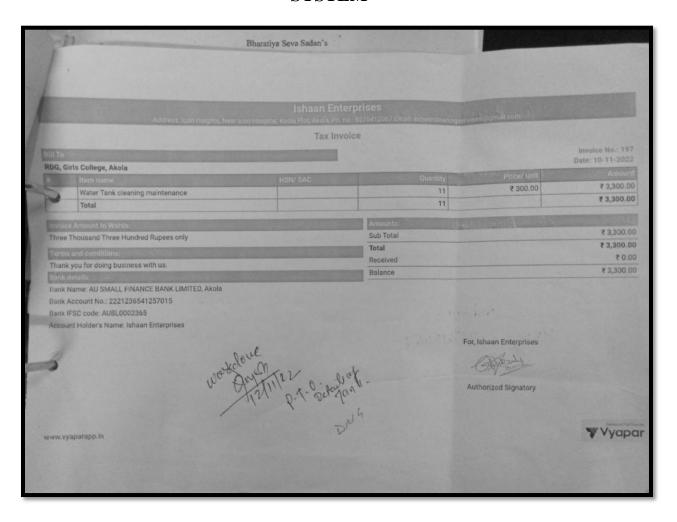

# MAINTENANCE OF WATER BODIES AND WATER DISTRIBUTION SYSTEM

|     | बिल नं     | राजेश यु. वानस्वरं<br>नळ, फिटींग, जेट पंप, हापशी, वॉल पेंटींगचे कामे केल्या जातील.<br>सरकारी गोडावूनच्या बाजुला, मुर्तींकार पेंदारकर यांच्या घराजवळ, खदान,<br>अकोला - ४४४ ००१ मो. १७६७९४१०४४ |    |                                                         |                              |  |  |  |
|-----|------------|----------------------------------------------------------------------------------------------------------------------------------------------------------------------------------------------|----|---------------------------------------------------------|------------------------------|--|--|--|
|     | श्रीमान    | दिनाक :र.                                                                                                                                                                                    |    |                                                         |                              |  |  |  |
| 100 | अ.क्र.     | विवरण                                                                                                                                                                                        | नग | परफुट/दर                                                | एकुण                         |  |  |  |
| 1   |            | रूप वाहर त्यार्थ किंदिंग करती<br>जारिंग वाल त्यावना : 3<br>लारिंग वाल त्यावना<br>राष्ट्री मधून क्यावना त्यार्थना<br>कार्रभ                                                                   |    |                                                         | 7000-<br>500-<br>200-<br>500 |  |  |  |
| 1   | )          | 2                                                                                                                                                                                            |    | एकुण                                                    | 9200                         |  |  |  |
|     |            | D21-01-10 4000                                                                                                                                                                               | 5  | ॲडव्हांस                                                | -                            |  |  |  |
|     |            | 9                                                                                                                                                                                            |    | बाकी                                                    | (3200)                       |  |  |  |
|     | अक्षरी रूप | गरे ड्या ६ स्थार होन हो।                                                                                                                                                                     |    | 2/3 d/M) २०५<br>हे, वानखडे प्लंम्बींग ॲन्ड सिव्हील वर्क |                              |  |  |  |

## MAINTENANCE OF WATER BODIES AND WATER DISTRIBUTION SYSTEM

# MAINTENANCE OF WATER BODIES AND WATER DISTRIBUTION SYSTEM

| राजेश यु. वानस्व<br>नळ, फिटींग, जेट पंप, हापशी, वॉल पेंटींगचे कामे केल्या जातील.<br>सरकारी गोडावूनच्या बाजुला, मुर्तींकार पेंढारकर यांच्या घराजवळ, खदान,<br>अकोला - ४४४ ००१ मो. १७६७१४१०४४<br>दिनांक : 23-5-22- |                                                                                                                                                                                                                                      |      |          |                                                                                                                              |  |  |  |  |
|-----------------------------------------------------------------------------------------------------------------------------------------------------------------------------------------------------------------|--------------------------------------------------------------------------------------------------------------------------------------------------------------------------------------------------------------------------------------|------|----------|------------------------------------------------------------------------------------------------------------------------------|--|--|--|--|
| अ.क्र.                                                                                                                                                                                                          | विवरण                                                                                                                                                                                                                                | नग   | परफुट/दर | एकुण                                                                                                                         |  |  |  |  |
| 6) 7) 97 97                                                                                                                                                                                                     | म्बारी साइन लिक्न डाठ०। हे<br>स्वर्ग गाठी-साठ०। हे<br>स पार्थ मेठ याप लावन हे<br>सारी- वाल लाइन सा हुप डा।<br>हाडीय साइन डाठ०।<br>साइप डाठ०। हे<br>साइप डाठ०। हे<br>साइप डाठ०। हे<br>साइप डाठ०। हे<br>साइप डाठ०। हे<br>साइप डाठ०। हे |      |          | 500 - 3001- 300<br>300 - 2001- 300<br>300 - 2001-<br>500 - 4001-<br>500 - 4001-<br>150 - 1001-<br>800 - 5001-<br>500 - 4001- |  |  |  |  |
|                                                                                                                                                                                                                 | Challe .                                                                                                                                                                                                                             |      | एकुण     | 4300                                                                                                                         |  |  |  |  |
|                                                                                                                                                                                                                 | mayor gone                                                                                                                                                                                                                           |      | ॲडव्हांस |                                                                                                                              |  |  |  |  |
| avar A                                                                                                                                                                                                          |                                                                                                                                                                                                                                      | 1000 | बाकी     | 4300                                                                                                                         |  |  |  |  |
| अक्षरी रूपये  ्राह्काची सही  तर्फे, वानखडे प्लंम्बींग ॲन्ड सिव्हील वर्क                                                                                                                                         |                                                                                                                                                                                                                                      |      |          |                                                                                                                              |  |  |  |  |
| T" NAK                                                                                                                                                                                                          |                                                                                                                                                                                                                                      |      |          |                                                                                                                              |  |  |  |  |