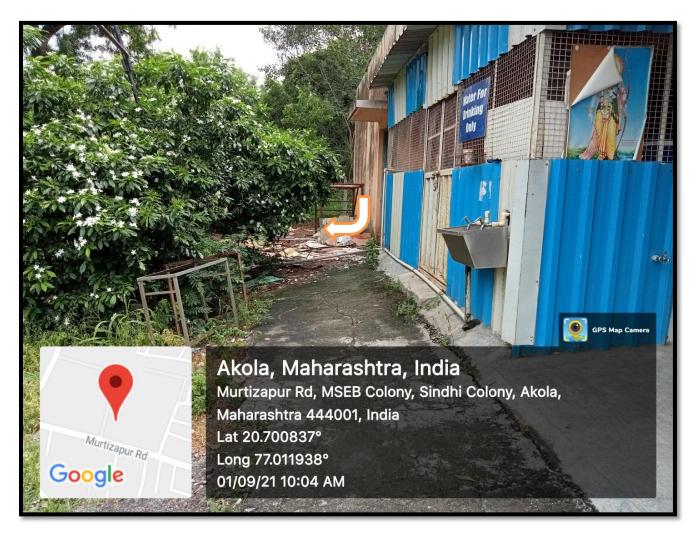

# Geotagged Photos of Waste water recycling Waste drinking water of RO is used for garden